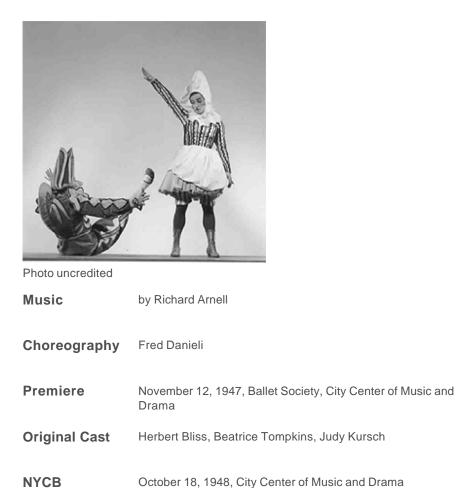

Snow Policy

Accessibility

Scenario by Fred Danieli and Richard Arnell

NEW YORK CHOREOGRAPHIC INSTITUTE SCHOOL OF AMERICAN BALLET

**Premiere** 

Copyright © 1998 - 2008 New York City Ballet

The choreographies depicted at this Web site are copyrighted by the individual choreographers.