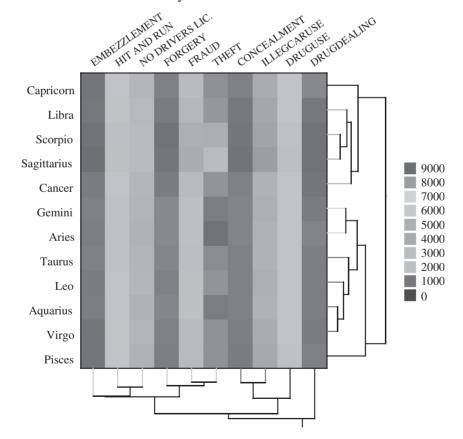

Because various crimes had relatively low base rates, Sachs selected those 10 offenses that contained more than 12,000 cases during the 9 years. The respective cross-tabulation with the 12 signs of Zodiac is presented on pp. 170/1 of the book. The 10 crimes were: theft, embezzlement, concealment, fraud, forgery, hit-and-run, illegal use of a motor vehicle, driving car without licence, drug dealing, and drug use. When Sachs analyzed this table by using  $\chi^2$ , he found an overall probability of p=.00016. Of the  $\chi^2$  tests for single cells, 1 was "highly significant" (p<.001), 4 were "significant" (p<.01), and 17 were "slightly significant" (p<.05). Nine observed frequencies were higher than expected ( $o_i>e_i$ ) and 13 lower ( $o_i<e_i$ ). More frequent were, for example, the patterns drug dealing x Capricorn, illegal use of a motor vehicle x Sagittarius, drug dealing x Pisces, driving without licence x Libra, and forgery x Gemini. Less frequent were, for example, drug use x Aries, drug use x Pisces, theft x Taurus, driving without licence x Libra, and drug dealing x Cancer.

#### Configural Frequency Analysis of Sachs' Crime Data

Based on the methodological arguments raised in the last section, we re-analyzed Sachs' Table on crime statistics. This section presents the results of a classical CFA. To make the CFA as parallel as possible to Sachs' analyses, it was performed using Pearson's  $X^2$ -component test which involves exactly the same calculations as performed by Sachs. The significance threshold was adjusted using Bonferroni's procedure as outlined above. The adjusted  $\alpha$  was  $\alpha^* = 0.0004167$ . A summary of the CFA results appears in Table 1.